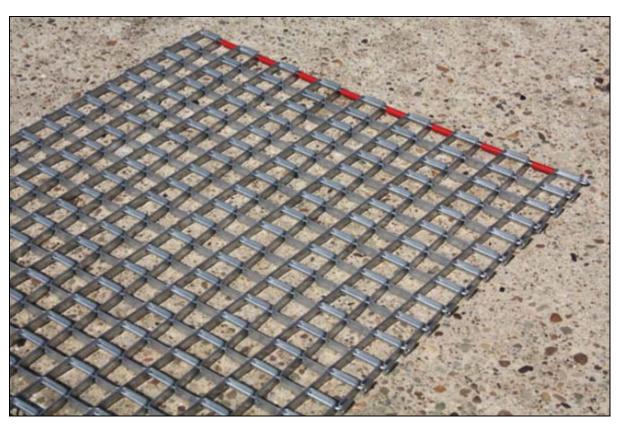

## Steel Grate Mats

Steel Grate Mats are industrial-grade metal mats that offer maximum scraping action in any direction to help remove dirt, gravel, mud and snow from shoes and boots.

- Cold rolled strip steel with 13 gauge galvanized steel connecting rods. The ends are smooth with plastic tubing.
- 1" x 1" x 3/8" thick rust-resistant, 0.046 mesh.
- All dimensions displayed below are width x length.
- These mats are often used as baseball drag mats as well.
- Easily roll up for cleaning and storage.